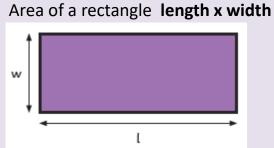

10cm

Α

4cm

36cm<sup>2</sup>

6cm

В

4cm

6cm



The distance around a

## Vocabulary Perimeter



| How long, how tall or how far apart things are        |
|-------------------------------------------------------|
|                                                       |
| The distance from side to side                        |
| The amount of space inside the boundary of a 2D shape |
| A 2D shape whose sides all meet at right angles       |
| Any shape made up of 2 or more geometric shapes       |
| Any 2D shape whose sides and angles are not equal     |
| The area equal to a square that is 1cm on each side   |
| The area equal to a square that is 1m on each side    |
|                                                       |

perimeter



 $A = 20cm^2$ 2cm 4cm B = 16cm2 Total area =  $20cm^2 + 16cm^2 =$ 4cm

2cm

10cm

Area of irregular shapes total of complete squares and part squares