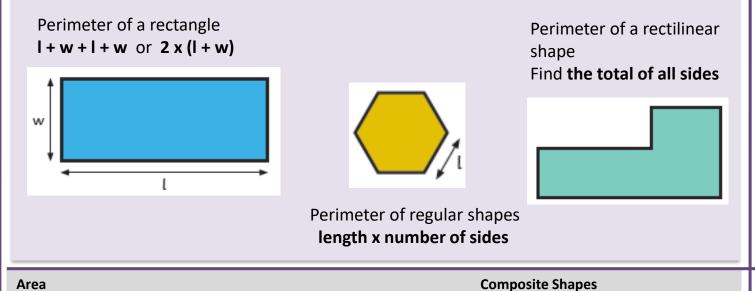

10cm

Α

4cm

36cm<sup>2</sup>

6cm

В

4cm

6cm



The distance around a

## Vocabulary Perimeter



| How long, how tall or how far apart things are        |
|-------------------------------------------------------|
|                                                       |
| The distance from side to side                        |
| The amount of space inside the boundary of a 2D shape |
| A 2D shape whose sides all meet at right angles       |
| Any shape made up of 2 or more geometric shapes       |
| Any 2D shape whose sides and angles are not equal     |
| The area equal to a square that is 1cm on each side   |
| The area equal to a square that is 1m on each side    |
|                                                       |

perimeter



 $A = 20cm^2$ 2cm 4cm B = 16cm2 Total area =  $20cm^2 + 16cm^2 =$ 4cm

2cm

10cm

Area of irregular shapes total of complete squares and part squa